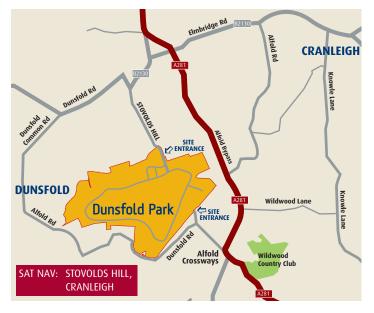

## **Using SAT NAV**

If using a Satellite Navigation System to find Dunsfold Park, please type in our street address which is Stovolds Hill instead of the postcode as this will not get you directly to the site.

#### For further information, please contact:

Dunsfold Park Ltd Dunsfold Park Stovolds Hill Cranleigh Surrey GU6 8TB

Tel: 01483 200 900 Fax: 01483 200 555

www.dunsfoldpark.com