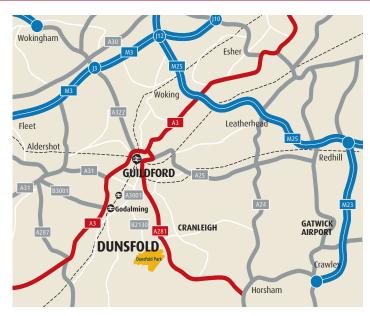

#### From the M25

Leave the M25 at Junction 10, signposted A3/London, onto the A3 signposted Portsmouth/Guildford/A3. After approximately 7 miles leave the A3 and take the exit signposted Guildford/Horsham A281 Bagshot/A320. At the junction turn left on to the Woking Road/A320 and follow signs to the A281 Horsham through Guildford town centre. Follow the A281 Horsham Road for approximately 7 miles until you reach a set of traffic lights with Dunsfold Park signposted right onto the B2130, Barrihurst Lane. Follow this road to a sharp right hand bend which is sign posted left down Stovolds Hill to Dunsfold Park.

#### From the A3

From Portsmouth/Southampton follow the A3 northbound signposted Petersfield/London. Take the A283/B3001 exit toward Milford/Godalming A3100. Continue on the A3100 until you reach traffic lights. Turn right, signposted B2130/Brighton Road, and follow the road for approximately 6 miles to a sharp left hand bend which is sign posted right down Stovolds Hill to Dunsfold Park.

### From the M23

From the M23 take junction 11 onto the A264 (Horsham, Broadfield). Follow the A264 until the 'Great Daux Roundabout' where you take the 1st exit onto the A24 (Worthing). Follow the A24 and branch left at the 'Farthings Hill Interchange'. Take the 3rd exit onto the A264 (Guildford Bognor Regis). At the 'New Bridge Roundabout' take the 2nd exit onto the A281 (Guildford). Follow the A281 to Alfold and after passing 'The Alfold Barn' on your right take a left onto the B2133 Loxwood Road (Alfold, Loxwood). Turn immediately right at the T-junction onto the B2133 Loxwood Road (Dunsfold), branch left onto Loxwood Road and continue straight until you reach a sharp left hand bend. At the bend turn right toward the Compass pub and continue straight ahead to reach The Compass Gate at Dunsfold Park.